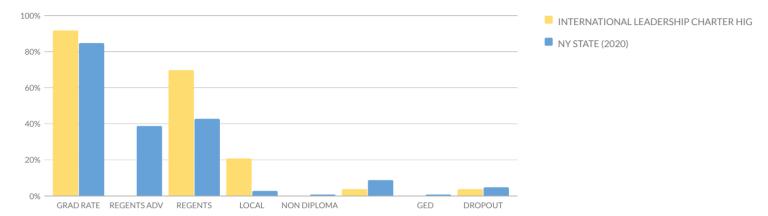

## **GRADUATION RATE**

| Subgroup                                              | Total | GRAD<br>RATE |      | REGENTS WITH<br>ADVANCED<br>DESIGNATION |    | REGENTS<br>DIPLOMA |     | LOCAL<br>DIPLOMA |     | NON<br>DIPLOMA<br>CRED |    | STILL<br>ENROLLED |    | GED<br>TRANSFER |    | DROPOUT |     |
|-------------------------------------------------------|-------|--------------|------|-----------------------------------------|----|--------------------|-----|------------------|-----|------------------------|----|-------------------|----|-----------------|----|---------|-----|
|                                                       |       | #            | %    | #                                       | %  | #                  | %   | #                | %   | #                      | %  | #                 | %  | #               | %  | #       | %   |
| All Students                                          | 71    | 65           | 92%  | 0                                       | 0% | 50                 | 70% | 15               | 21% | 0                      | 0% | 3                 | 4% | 0               | 0% | 3       | 4%  |
| Female                                                | 44    | 40           | 91%  | 0                                       | 0% | 30                 | 68% | 10               | 23% | 0                      | 0% | 1                 | 2% | 0               | 0% | 3       | 7%  |
| Male                                                  | 27    | 25           | 93%  | 0                                       | 0% | 20                 | 74% | 5                | 19% | 0                      | 0% | 2                 | 7% | 0               | 0% | 0       | 0%  |
| Multiracial                                           | 2     | _            | _    | _                                       | _  | _                  | _   | _                | -   | _                      | _  | _                 | _  | _               | _  | _       | _   |
| American Indian or Alaska<br>Native                   | 0     | 0            | 0%   | 0                                       | 0% | 0                  | 0%  | 0                | 0%  | 0                      | 0% | 0                 | 0% | 0               | 0% | 0       | 0%  |
| Asian or Native<br>Hawaiian/Other Pacific<br>Islander | 1     | _            | _    | _                                       | _  | _                  | _   | _                | _   | _                      | _  | _                 | _  | _               | _  | _       | _   |
| White                                                 | 2     | _            | _    | _                                       | _  | _                  | _   | _                | _   | _                      | _  | _                 | _  | _               | _  | -       | _   |
| Black or African American                             | 14    | 13           | 93%  | 0                                       | 0% | 12                 | 86% | 1                | 7%  | 0                      | 0% | 0                 | 0% | 0               | 0% | 1       | 7%  |
| Hispanic or Latino                                    | 52    | 47           | 90%  | 0                                       | 0% | 34                 | 65% | 13               | 25% | 0                      | 0% | 3                 | 6% | 0               | 0% | 2       | 4%  |
| General-Education Students                            | 59    | 54           | 92%  | 0                                       | 0% | 46                 | 78% | 8                | 14% | 0                      | 0% | 2                 | 3% | 0               | 0% | 3       | 5%  |
| Students with Disabilities                            | 12    | 11           | 92%  | 0                                       | 0% | 4                  | 33% | 7                | 58% | 0                      | 0% | 1                 | 8% | 0               | 0% | 0       | 0%  |
| Non-English Language<br>Learners                      | 70    | _            | _    | _                                       | _  | _                  | _   | -                | _   | _                      | _  | _                 | -  | -               | _  | _       | _   |
| English Language Learners                             | 1     | _            | _    | _                                       | _  | _                  | _   | _                | _   | _                      | _  | _                 | _  | _               | _  | -       | _   |
| Not Economically<br>Disadvantaged                     | 9     | 7            | 78%  | 0                                       | 0% | 6                  | 67% | 1                | 11% | 0                      | 0% | 0                 | 0% | 0               | 0% | 2       | 22% |
| Economically<br>Disadvantaged                         | 62    | 58           | 94%  | 0                                       | 0% | 44                 | 71% | 14               | 23% | 0                      | 0% | 3                 | 5% | 0               | 0% | 1       | 2%  |
| Not Migrant                                           | 71    | 65           | 92%  | 0                                       | 0% | 50                 | 70% | 15               | 21% | 0                      | 0% | 3                 | 4% | 0               | 0% | 3       | 4%  |
| Migrant                                               | 0     | 0            | 0%   | 0                                       | 0% | 0                  | 0%  | 0                | 0%  | 0                      | 0% | 0                 | 0% | 0               | 0% | 0       | 0%  |
| Parents not in Armed Forces                           | 71    | 65           | 92%  | 0                                       | 0% | 50                 | 70% | 15               | 21% | 0                      | 0% | 3                 | 4% | 0               | 0% | 3       | 4%  |
| Parents in Armed Forces                               | 0     | 0            | 0%   | 0                                       | 0% | 0                  | 0%  | 0                | 0%  | 0                      | 0% | 0                 | 0% | 0               | 0% | 0       | 0%  |
| Not Homeless                                          | 65    | 59           | 91%  | 0                                       | 0% | 45                 | 69% | 14               | 22% | 0                      | 0% | 3                 | 5% | 0               | 0% | 3       | 5%  |
| Homeless                                              | 6     | 6            | 100% | 0                                       | 0% | 5                  | 83% | 1                | 17% | 0                      | 0% | 0                 | 0% | 0               | 0% | 0       | 0%  |
| Not in Foster Care                                    | 71    | 65           | 92%  | 0                                       | 0% | 50                 | 70% | 15               | 21% | 0                      | 0% | 3                 | 4% | 0               | 0% | 3       | 4%  |
| Foster Care                                           | 0     | 0            | 0%   | 0                                       | 0% | 0                  | 0%  | 0                | 0%  | 0                      | 0% | 0                 | 0% | 0               | 0% | 0       | 0%  |